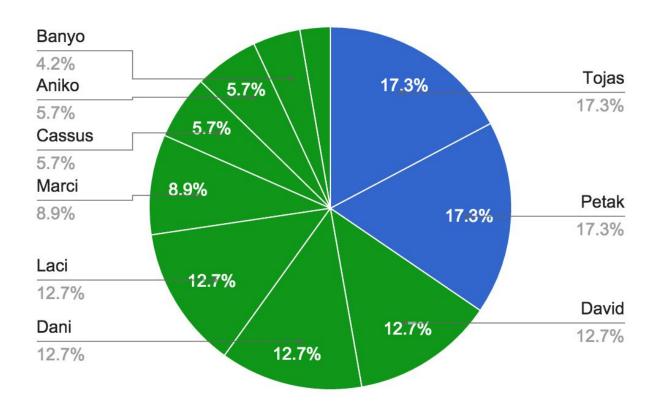

kom
- Partnership: BCG, Big4, law firms
- Employee owned corporation: Chroma
- Cooperative: Cheque Dejeuner
- Platform cooperativism

# Self-Management #Teal #Holacracy Reinventing Organizations

# Patagonia Valve **Power Plants** Hospitals



## Secret Sauce

#### Holacracy





#### Holacracy





Flexible Organizational Structure

With clear roles and accountabilities



**New Meeting Format** 

Geared toward action and eliminating over-analysis



More Autonomy to Teams and Individuals

For individuals to solve issues themselves and cut through bureaucracy



Unique Decisionmaking Process

To continuously evolve the organization's structure.



#### Market Salary, monthly

- 80% paid
- 20% invested

#### Shares

- In proportion of the monthly investment
- Cumulative
- Interest rate







## Results











### SMARTWARE.TECH



## Platform Cooperativism