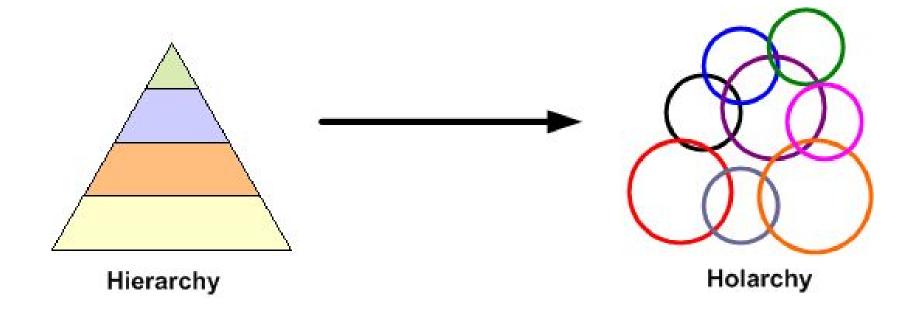

# Self-Management #Teal #Holacracy Reinventing Organizations

#### Holacracy

#### Holacracy

Flexible Organizational Structure

With clear roles and accountabilities

**New Meeting Format** 

Geared toward action and eliminating over-analysis

More Autonomy to Teams and Individuals

For individuals to solve issues themselves and cut through bureaucracy

Unique Decisionmaking Process

To continuously evolve the organization's structure.