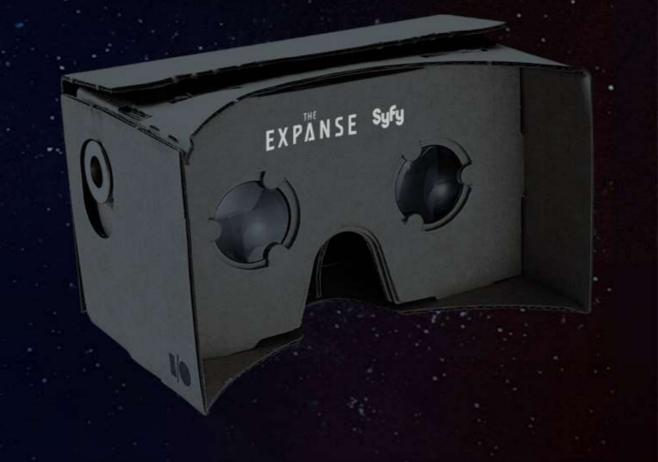

#### The Expanse -Welcome to the Future

THE

Season 2 Coming in 2017

N S E

Syfys The Expanse is set hundreds of years in the future, where mankind has colonized Mars and the outer asteroid belts. This app allows you to experience settings from the world of The Expanse in full 360-degree virtual reality. You can use <u>Google Cardboard</u> or just your mobile device. The Expanse returns for a second season in 2017.