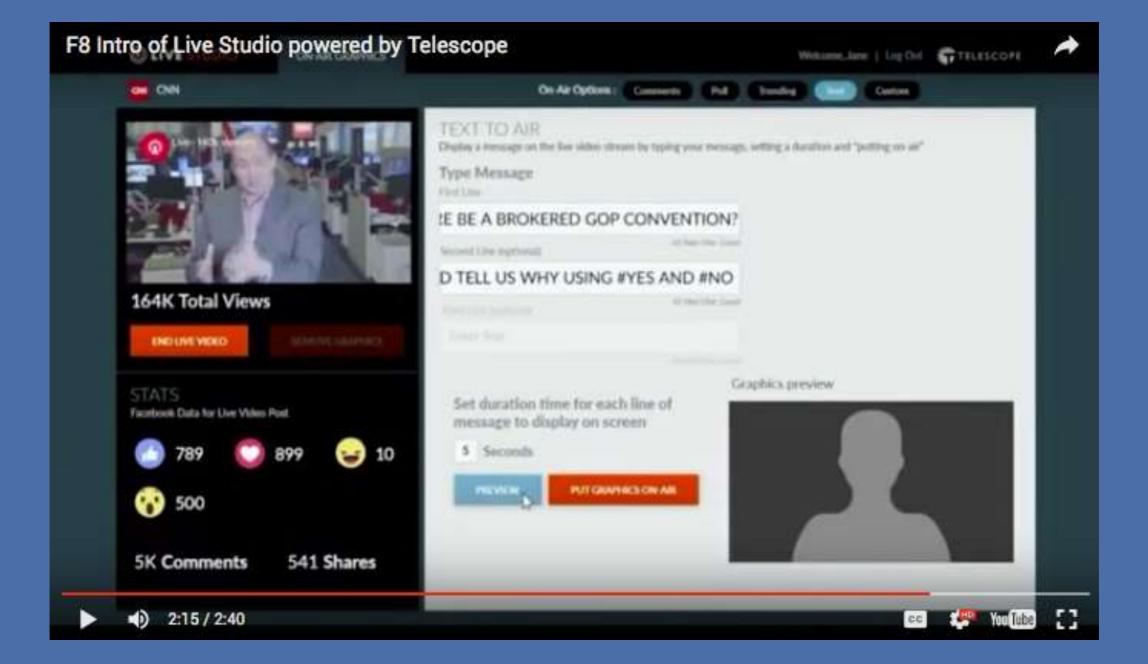

|
| BROWSE                                                                            | avi, mpeg. 3gp. mp4, fiv an                                         | d must be 1000MB or smaller. Accepted image files include: jpg. phg  |
| BROWSE<br>Accepted video files include: wmv, mov,<br>and must be 20MB or smaller. | avi, mpeg. 3gp, mp4, fiv an                                         | d must be 1000MB or smaller. Accepted image files include: jpg. pro  |
| BROWSE<br>Accepted video files include: wmv, mov,<br>and must be 20MB or smaller. | avi, mpeg. 3gp. mp4, fiv an                                         | id must be 1000MB or smaller. Accepted image files include: jpg. pro |



## 40,000 questions

#### 6 million views

#### 4 users on-air

### **CNN FACEBOOK LIVE**

# facebook Live









# Key Takeaways

- Explain complex storylines
- Showcase new technology
- Engage users with live programming
- Allow for voting on competition shows
- Allow for viewer participation via Facebook
- Insert polls and interactive elements into live video

#### Köszönöm

#### OVER THE TOP

How the Internet is (Slowly But Surely) Changing The Television Industry

#### **BY ALAN WOLK**